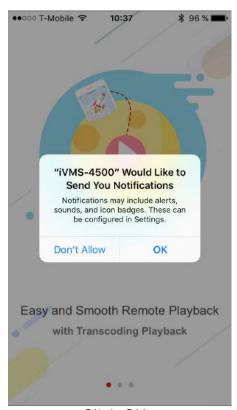

## **SETTING UP YOUR MOBILE APP**

Click OK.

Click & Select the Region.

Click in the home button, in the left corner.

Click in Devices.

Click Don't Allow.

Click the plus + button. Click Manual Adding.

Alias: this is the name you want to name your DVR.