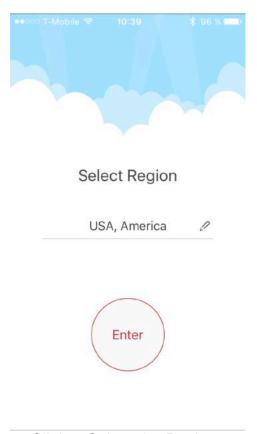

## **SETTING UP YOUR MOBILE APP**

Click OK.

Click & Select the Region.

Click in the home button, in the left corner.

Click in Devices.

Click Don't Allow.

Click the plus + button. Click Manual Adding.

Alias: this is the name you want to name your DVR.