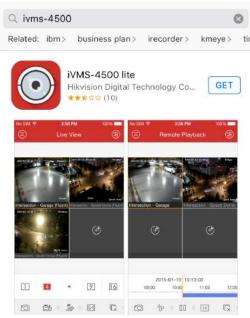

## HOW TO ADD AN APP

Follow these steps to add an app to your mobile device.

- 1) For Apple devices go to App Store. For Android devices go to Play Store.
- 2) Search for:
  - "CCTV Mobile" for Blue Technology, and download it.
  - "IVMS-4500" for Red Technology, and download it.