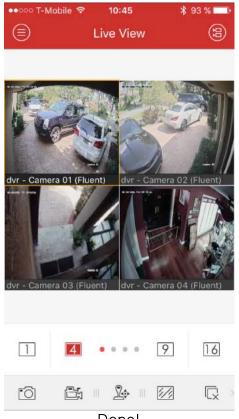

id devices go to Play Store.
- 2) Search for:
  - "CCTV Mobile" for Blue Technology, and download it.
  - "IVMS-4500" for Red Technology, and download it.







IVMS-4500

## **SETTING UP YOUR MOBILE APP**



Click OK.



Click & Select the Region.





Click in the home button, in the left corner.



Click in Devices.



Click Don't Allow.



Click the plus + button. Click Manual Adding.



Alias: this is the name you want to name your DVR.

Register mode: Select IP/Domain.

Address: Type your IP address.

\* Find your IP in www.pogt.net/support. Click in the

link: What's My IP Address.

Port: information given by your tech team.

<u>User name</u>: information given by your tech team. Password: information given by your tech team.

Click button in right corner.

Click start live view.



Done!