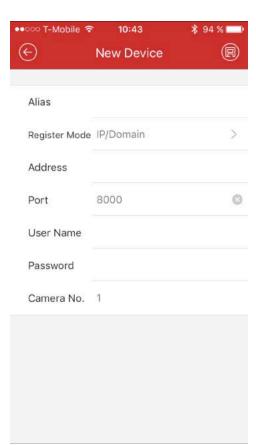

## **SETTING UP YOUR MOBILE APP**

Click OK.

Click & Select the Region.

Click in the home button, in the left corner.

Click in Devices.

Click Don't Allow.

Click the plus + button. Click Manual Adding.

Alias: this is the name you want to name your DVR.

Register mode: Select IP/Domain.

Address: Type your IP address.

\* Find your IP in www.pogt.net/support. Click in the

link: What's My IP Address.

Port: information given by your tech team.

<u>User name</u>: information given by your tech team. Password: information given by your tech team.

Click button in right corner.

Click start live view.

Done!