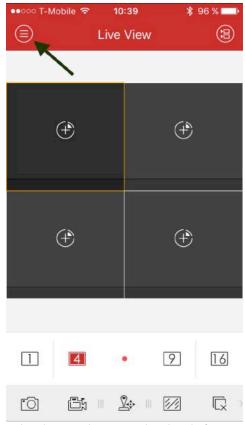

## **SETTING UP YOUR MOBILE APP**

Click OK.

Click & Select the Region.

Click in the home button, in the left corner.

Click in Devices.

Click Don't Allow.

Click the plus + button. Click Manual Adding.

Alias: this is the name you want to name your DVR.