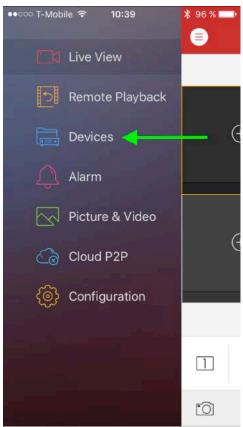

## **SETTING UP YOUR MOBILE APP**

Click OK.

Click & Select the Region.

Click in the home button, in the left corner.

Click in Devices.

Click Don't Allow.

Click the plus + button. Click Manual Adding.

Alias: this is the name you want to name your DVR.