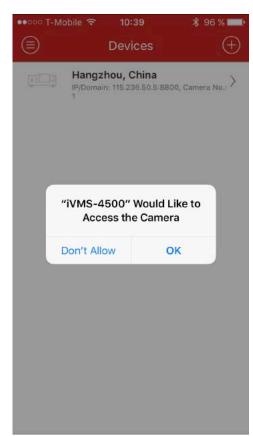

## **SETTING UP YOUR MOBILE APP**

Click OK.

Click & Select the Region.

Click in the home button, in the left corner.

Click in Devices.

Click Don't Allow.

Click the plus + button. Click Manual Adding.

Alias: this is the name you want to name your DVR.