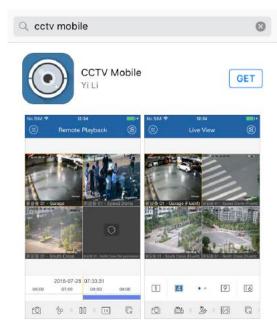

## HOW TO ADD AN APP

Follow these steps to add an app to your mobile device.

- 1) For Apple devices go to App Store. For Android devices go to Play Store.
- 2) Search for:
  - "CCTV Mobile" for Blue Technology, and download it.
  - "IVMS-4500" for Red Technology, and download it.