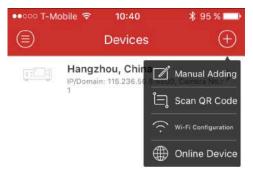

## **SETTING UP YOUR MOBILE APP**

Click OK.

Click & Select the Region.

Click in the home button, in the left corner.

Click in Devices.

Click Don't Allow.

Click the plus + button. Click Manual Adding.

Alias: this is the name you want to name your DVR.